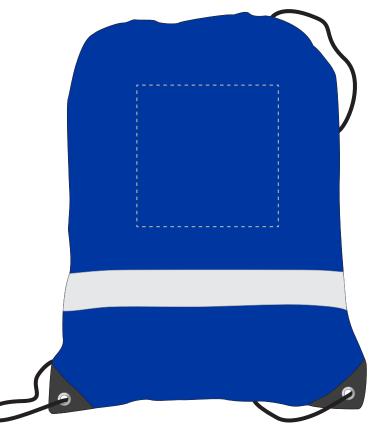

Product Image for visualisation - colours may vary

The dashed line is to demonstrate print area and will not appear on your printed item